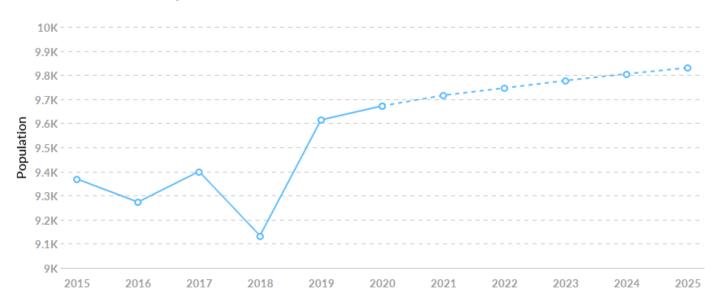

### **Population Trends**

As of 2020 the region's population increased by 3.2% since 2015, growing by 302. Population is expected to increase by 1.6% between 2020 and 2025, adding 158.

| Timeframe | Population |
|-----------|------------|
| 2015      | 9,369      |
| 2016      | 9,273      |
| 2017      | 9,400      |
| 2018      | 9,133      |
| 2019      | 9,614      |
| 2020      | 9,672      |
| 2021      | 9,716      |
| 2022      | 9,746      |
| 2023      | 9,777      |
| 2024      | 9,805      |
| 2025      | 9,830      |