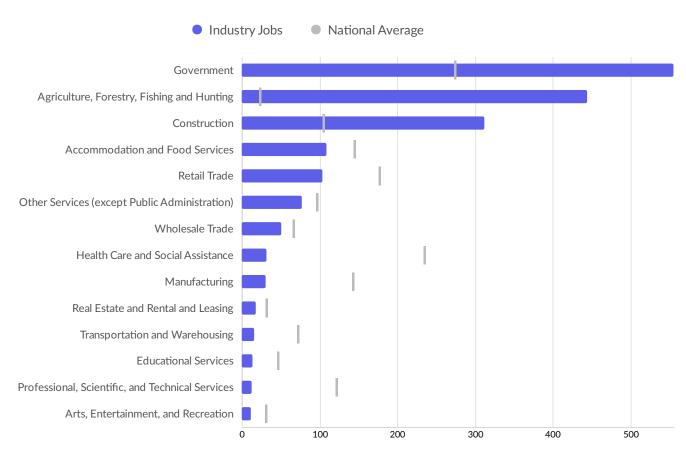

isions.



| Where Talent Works |                          |                    | Where Talent Lives |                          |                 |  |
|--------------------|--------------------------|--------------------|--------------------|--------------------------|-----------------|--|
| ZIP                | Name                     | 2020<br>Employment | ZIP Name           |                          | 2020<br>Workers |  |
| 95386              | Waterford, CA (in Stanis | 1,812              | 95386              | Waterford, CA (in Stanis | 4,561           |  |



## **Industry Characteristics**

#### **Largest Industries**





## **Top Growing Industries**





### Top Industry LQ





#### **Top Industry GRP**







#### **Top Industry Earnings**







#### **Largest Industries**





## **Business Characteristics**

#### **Business Size**



<sup>\*</sup>Business Data by DatabaseUSA.com is third-party data provided by Emsi to its customers as a convenience, and Emsi does not endorse or warrant its accuracy or consistency with other published Emsi data. In most cases, the Business Count will not match total companies with profiles on the summary tab.



### Workforce Characteristics

### **Largest Occupations**





### **Top Growing Occupations**





#### **Top Occupation LQ**





#### **Top Occupation Earnings**





Postings data is not available for the currently selected region.

Underemployment data is not available for the currently selected region.



### **Largest Occupations**





# **Educational Pipeline**

Over the last 5 years, no schools in Waterfor