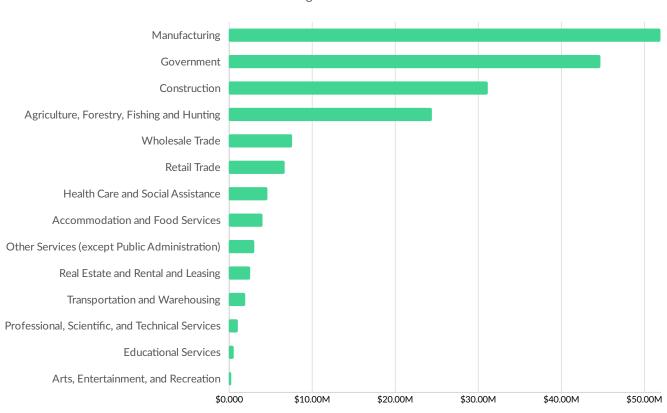

tly works compared to where talent lives can help you optimize site decisions.



| Where Talent Works |                          |                    | Where Talent Lives |                          |                 |  |
|--------------------|--------------------------|--------------------|--------------------|--------------------------|-----------------|--|
| ZIP                | Name                     | 2020<br>Employment | ZIP Name           |                          | 2020<br>Workers |  |
| 95386              | Waterford, CA (in Stanis | 1,812              | 95386              | Waterford, CA (in Stanis | 4,561           |  |



## **Industry Characteristics**

#### **Largest Industries**





## **Top Growing Industries**





### Top Industry LQ





#### **Top Industry GRP**







#### **Top Industry Earnings**







#### **Largest Industries**





## **Business Characteristics**

#### **Business Size**



<sup>\*</sup>Business Data by DatabaseUSA.com is third-party data provided by Emsi to its customers as a convenience, and Emsi does not endorse or warrant its accuracy or consistency with other published Emsi data. In most cases, the Business Count will not match total companies with profiles on the summary tab.



### Workforce Characteristics

### **Largest Occupations**





### **Top Growing Occupations**





#### **Top Occupation LQ**





#### **Top Occupation Earnings**





Postings data is not available for the currently selected region.

Underemployment data is not available for the currently selected region.



### **Largest Occupations**





#