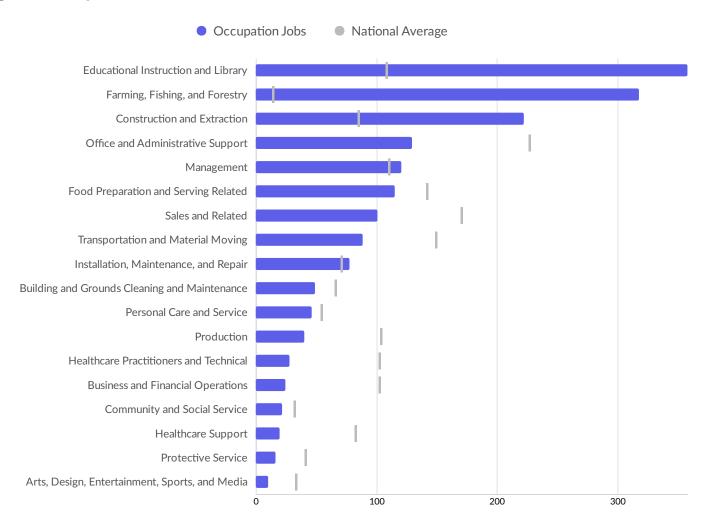

**







#### **Top Industry Earnings**







#### **Largest Industries**





## **Business Characteristics**

#### **Business Size**



<sup>\*</sup>Business Data by DatabaseUSA.com is third-party data provided by Emsi to its customers as a convenience, and Emsi does not endorse or warrant its accuracy or consistency with other published Emsi data. In most cases, the Business Count will not match total companies with profiles on the summary tab.



### Workforce Characteristics

### **Largest Occupations**





### **Top Growing Occupations**





#### **Top Occupation LQ**





#### **Top Occupation Earnings**





Postings data is not available for the currently selected region.

Underemployment data is not available for the currently selected region.



### **Largest Occupations**





# **Educational Pipeline**

Over the last 5 years, no schools in Waterford, CA (in Stanislaus county) (ZIP 95386) produced graduates.