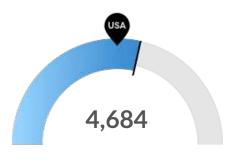

#### **Racial Diversity**

Racial diversity is high in Waterford, CA (in Stanislaus county) (ZIP 95386). The national average for an area this size is 3,835 racially diverse people, while there are 4,684 here.