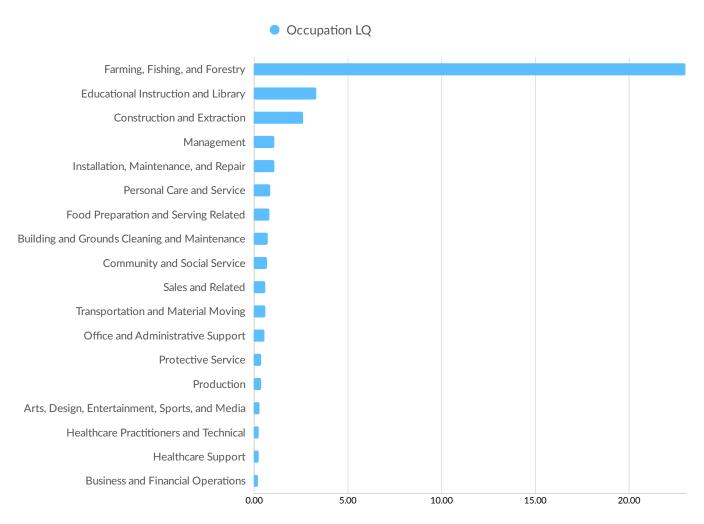

| Waterford, CA (in Stanis | 4,561           |  |



## **Industry Characteristics**

#### **Largest Industries**





## **Top Growing Industries**





### Top Industry LQ





#### **Top Industry GRP**







#### **Top Industry Earnings**







#### **Largest Industries**





## **Business Characteristics**

#### **Business Size**



<sup>\*</sup>Business Data by DatabaseUSA.com is third-party data provided by Emsi to its customers as a convenience, and Emsi does not endorse or warrant its accuracy or consistency with other published Emsi data. In most cases, the Business Count will not match total companies with profiles on the summary tab.



### Workforce Characteristics

### **Largest Occupations**





### **Top Growing Occupations**





#### **Top Occupation LQ**





#### **Top Occupation Earnings**





Postings data is not available for the currently selected region.

Underemployment data is not available for the currently selected region.



### **Largest Occupations**





# **Educational Pipeline**

Over the last 5 years, no schools in Waterford, CA (in Stanislaus county) (ZIP 95386) produced graduates.