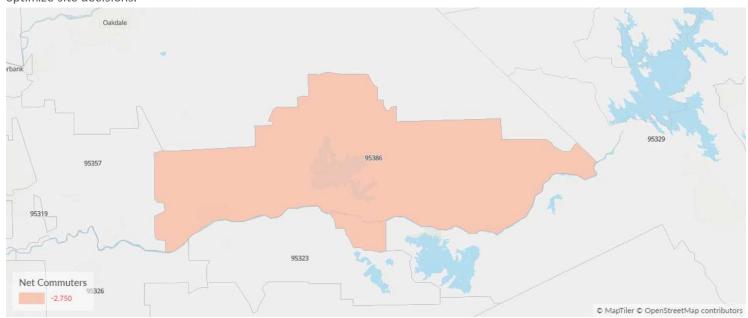

#### Place of Work vs Place of Residence

Understanding where talent in Waterford, CA (in Stanislaus county) currently works compared to where talent lives can help you optimize site decisions.

| Where Talent Works |                          |                    | Where Talent Lives |                          |                 |  |
|--------------------|--------------------------|--------------------|--------------------|--------------------------|-----------------|--|
| ZIP                | Name                     | 2020<br>Employment | ZIP Name           |                          | 2020<br>Workers |  |
| 95386              | Waterford, CA (in Stanis | 1,812              | 95386              | Waterford, CA (in Stanis | 4,561           |  |