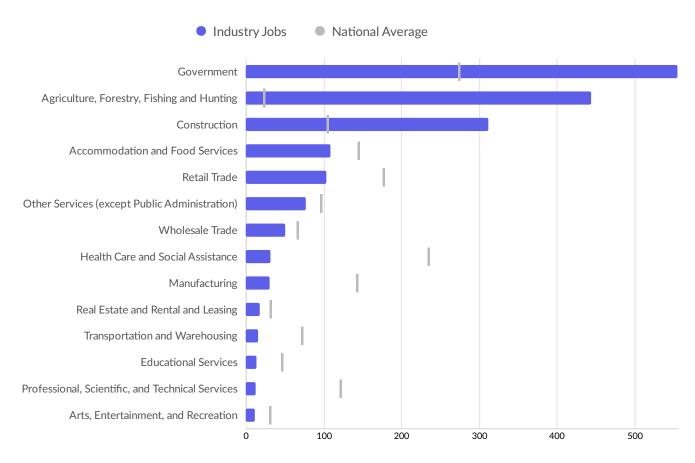

Place of Residence

Understanding where talent in Waterford, CA (in Stanislaus county) currently works compared to where talent lives can help you optimize site decisions.



| Where Talent Works |                          |                    | Where Talent Lives |                          |                 |  |
|--------------------|--------------------------|--------------------|--------------------|--------------------------|-----------------|--|
| ZIP                | Name                     | 2020<br>Employment | ZIP Name           |                          | 2020<br>Workers |  |
| 95386              | Waterford, CA (in Stanis | 1,812              | 95386              | Waterford, CA (in Stanis | 4,561           |  |



## **Industry Characteristics**

#### **Largest Industries**





## **Top Growing Industries**





### Top Industry LQ





#### **Top Industry GRP**







#### **Top Industry Earnings**







#### **Largest Industries**





## **Business Characteristics**

#### **Business Size**



<sup>\*</sup>Business Data by DatabaseUSA.com is third-party data provided by Emsi to its customers as a convenience, and Emsi does not endorse or warrant its accuracy or consistency with other published Emsi data. In most cases, the Business Count will not match total companies with profiles on the summary tab.



### Workforce Characteristics

### **Largest Occupations**





### **Top Growing Occupations**





#### **Top Occupation LQ**





#### **Top Occupation Earnings**





Postings data is not available for the currently selected region.

Underemployment da