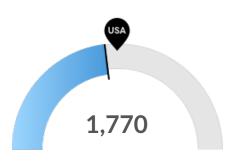

#### **Millennials**

Waterford, CA (in Stanislaus county) (ZIP 95386) has 1,770 millennials (ages 25-39). The national average for an area this size is 1,982.