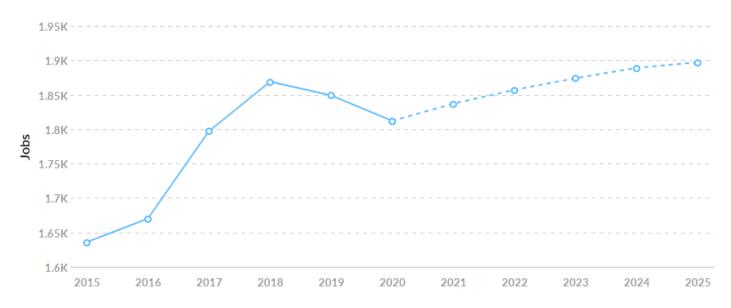

#### **Job Trends**

From 2015 to 2020, jobs **increased by 10.8%** in Waterford, CA (in Stanislaus county) (ZIP 95386) from 1,636 to **1,812**. This change **outpaced the national growth rate of 3.1% by 7.7%**.

| Timeframe | Jobs  |
|-----------|-------|
| 2015      | 1,636 |
| 2016      | 1,670 |
| 2017      | 1,797 |
| 2018      | 1,869 |
| 2019      | 1,849 |
| 2020      | 1,812 |
| 2021      | 1,837 |
| 2022      | 1,857 |
| 2023      | 1,874 |
| 2024      | 1,889 |
| 2025      | 1,897 |