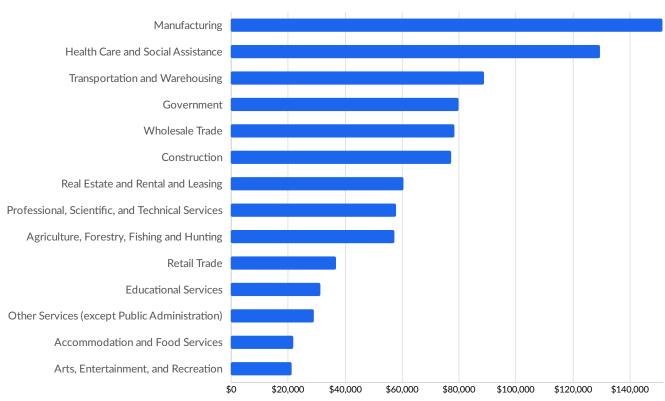

es can help you optimize site decisions.



| Where Talent Works |                          |                    | Where Talent Lives |                          |                 |  |
|--------------------|--------------------------|--------------------|--------------------|--------------------------|-----------------|--|
| ZIP                | Name                     | 2020<br>Employment | ZIP Name           |                          | 2020<br>Workers |  |
| 95386              | Waterford, CA (in Stanis | 1,812              | 95386              | Waterford, CA (in Stanis | 4,561           |  |



## **Industry Characteristics**

#### **Largest Industries**





## **Top Growing Industries**





### Top Industry LQ





#### **Top Industry GRP**







#### **Top Industry Earnings**







#### **Largest Industries**





## **Business Characteristics**

#### **Business Size**



<sup>\*</sup>Business Data by DatabaseUSA.com is third-party data provided by Emsi to its customers as a convenience, and Emsi does not endorse or warrant its accuracy or consistency with other published Emsi data. In most cases, the Business Count will not match total companies with profiles on the summary tab.



### Workforce Characteristics

### **Largest Occupations**





### **Top Growing Occupations**





#### **Top Occupation LQ**





#### **Top Occupation Earnings**





Postings data is not available for the currently selected region.

Underemployment data is not available for the currently selected region.



### **Largest Occupations**





# **Educational Pipeline**

Over the las