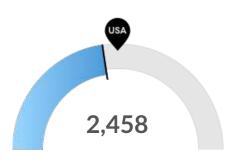

#### **Retiring Soon**

Retirement risk is low in Waterford, CA (in Stanislaus county) (ZIP 95386). The national average for an area this size is 2,827 people 55 or older, while there are 2,458 here.