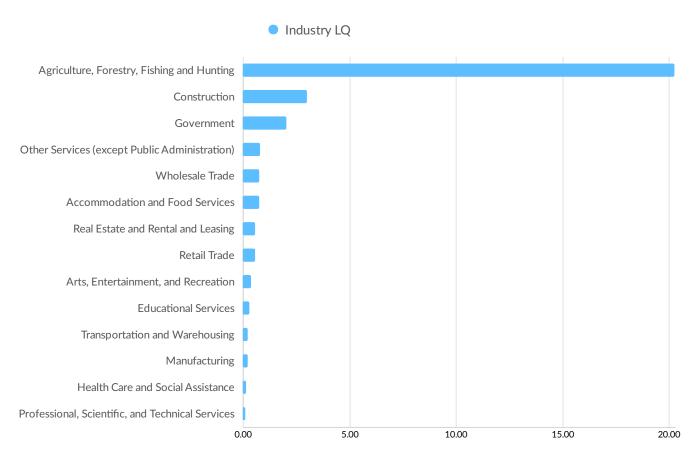

CA (in Stanislaus county) currently works compared to where talent lives can help you optimize site decisions.



| Where Talent Works |                          |                    | Where Talent Lives |                          |                 |  |
|--------------------|--------------------------|--------------------|--------------------|--------------------------|-----------------|--|
| ZIP                | Name                     | 2020<br>Employment | ZIP Name           |                          | 2020<br>Workers |  |
| 95386              | Waterford, CA (in Stanis | 1,812              | 95386              | Waterford, CA (in Stanis | 4,561           |  |



## **Industry Characteristics**

#### **Largest Industries**





## **Top Growing Industries**





### Top Industry LQ





#### **Top Industry GRP**







#### **Top Industry Earnings**







#### **Largest Industries**





## **Business Characteristics**

#### **Business Size**



<sup>\*</sup>Business Data by DatabaseUSA.com is third-party data provided by Emsi to its customers as a convenience, and Emsi does not endorse or warrant its accuracy or consistency with other published Emsi data. In most cases, the Business Count will not match total companies with profiles on the summary tab.



### Workforce Characteristics

### **Largest Occupations**





### **Top Growing Occupations**





#### **Top Occupation LQ**





#### **Top Occupation Earnings**





Postings data is not available for the currently selected region.

Underemployment data is not available for the currently selected region.



##