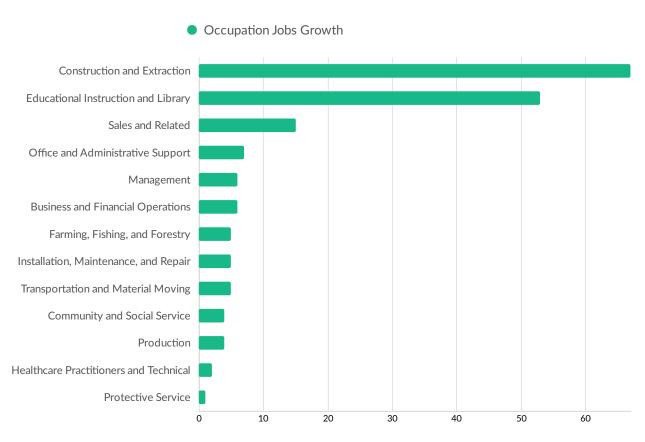

s | 1,812              | 95386              | Waterford, CA (in Stanis | 4,561           |  |



## **Industry Characteristics**

#### **Largest Industries**





## **Top Growing Industries**





### Top Industry LQ





#### **Top Industry GRP**







#### **Top Industry Earnings**







#### **Largest Industries**





## **Business Characteristics**

#### **Business Size**



<sup>\*</sup>Business Data by DatabaseUSA.com is third-party data provided by Emsi to its customers as a convenience, and Emsi does not endorse or warrant its accuracy or consistency with other published Emsi data. In most cases, the Business Count will not match total companies with profiles on the summary tab.



### Workforce Characteristics

### **Largest Occupations**





### **Top Growing Occupations**





#### **Top Occupation LQ**





#### **Top Occupation Earnings**





Postings data is not available for the currently selected region.

Underemployment data is not available for the currently selected region.



### **Largest Occupations**





# **Educational Pipeline**

Over the last 5 years, no schools in Waterford, CA (in Stanislaus county) (ZIP 95386) produced graduates.