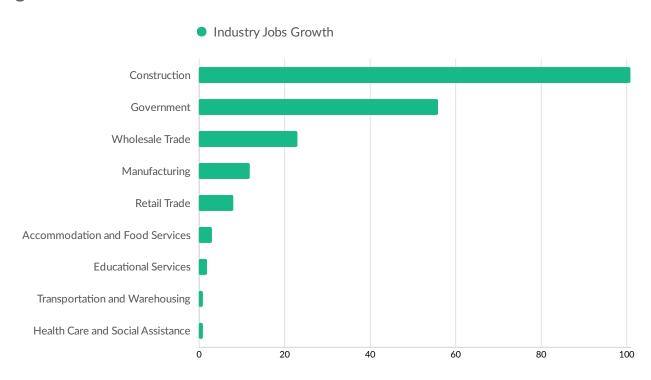

here talent in Waterford, CA (in Stanislaus county) currently works compared to where talent lives can help you optimize site decisions.



| Where Talent Works |                          |                    | Where Talent Lives |                          |                 |  |
|--------------------|--------------------------|--------------------|--------------------|--------------------------|-----------------|--|
| ZIP                | Name                     | 2020<br>Employment | ZIP Name           |                          | 2020<br>Workers |  |
| 95386              | Waterford, CA (in Stanis | 1,812              | 95386              | Waterford, CA (in Stanis | 4,561           |  |



## **Industry Characteristics**

#### **Largest Industries**





## **Top Growing Industries**





### Top Industry LQ





#### **Top Industry GRP**







#### **Top Industry Earnings**







#### **Largest Industries**





## **Business Characteristics**

#### **Business Size**



<sup>\*</sup>Business Data by DatabaseUSA.com is third-party data provided by Emsi to its customers as a convenience, and Emsi does not endorse or warrant its accuracy or consistency with other published Emsi data. In most cases, the Business Count will not match total companies with profiles on the summary tab.



### Workforce Characteristics

### **Largest Occupations**





### **Top Growing Occupations**





#### **Top Occupation LQ**





#### **Top Occupation Earnings**





Postings data is not available for the currently selected region.

Underemployment data is not available for the current